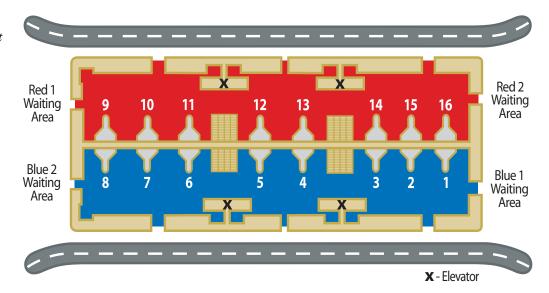

The pick-up locations are at the RED or BLUE Waiting Areas in Baggage Claim as shown on this diagram. Your driver will meet you at the Waiting Area closest to the Baggage Claim carousel for your arriving flight.

### **Red Side Baggage Carousels**

| 10 | Frontier     | 11                                                                 |
|----|--------------|--------------------------------------------------------------------|
| 9  | Sky King     | 10                                                                 |
| 11 | Spirit       | 12                                                                 |
| 9  | Southwest    | 14&15                                                              |
| 10 | Westjet      | 10                                                                 |
|    | 9<br>11<br>9 | <ul><li>9 Sky King</li><li>11 Spirit</li><li>9 Southwest</li></ul> |

#### **Blue Side Baggage Carousels**

| American Airlines | 5&6 | United            | 2&3  |
|-------------------|-----|-------------------|------|
| Delta             | 5&7 | <b>US Airways</b> | 4 &5 |
| Jet Blue          | 1   |                   |      |
|                   |     |                   |      |